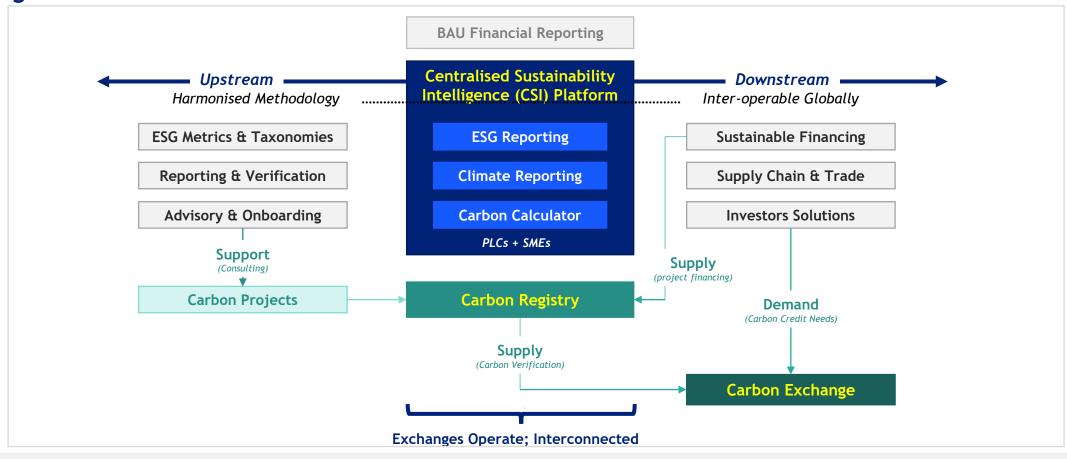

### Interconnected Sustainability Ecosystem (ISE) Framework

Ecosystem framework below laid the foundation for regional Exchanges, as well as cross-agencies collaboration

Rapidly Enhances Competitiveness across the Value Chain

Efficient Data Entry for All Stakeholders - Key-in Only Once; Shared to All

Create High Value Jobs; Deploy Best-in-Class Solutions

Mass Adoption to Evolving Standards within Shortest Time

Connect SMEs to Supply Chain; and Financing Ecosystem

Catalyse Common Infrastructure for Global Trade (CPTPP, BRICS, China+1)

For inquiries regarding Bursa Malaysia's Enhanced Sustainability Listing Requirements, please submit an enquiry to AskListing@Bursa: <a href="https://asklisting.bursamalaysia.com/">https://asklisting.bursamalaysia.com/</a>